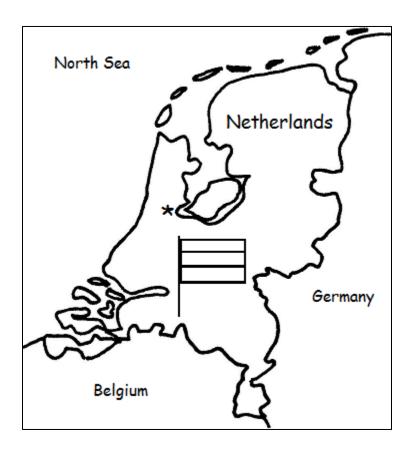

## Netherlands

The Netherlands, often referred to as Holland, is a country in Western Europe. It is bordered by Germany, Belgium, and the North Sea. The official language of the Netherlands is **Dutch**. The capital of the Netherlands is **Amsterdam**.

Amsterdam next to the star on the map to show the capital of the Netherlands. Color the flag of the Netherlands RED, WHITE, and BLUE. Color Netherlands ORANGE. Color the North Sea BLUE. Color the surrounding countries any colors you choose.

| Vam | e Date                                                          |
|-----|-----------------------------------------------------------------|
|     | ctions: Use your map and compass to answer the following tions: |
| 1.  | What is the capital of the Netherlands?                         |
| 2.  | What is the favorite color of the Dutch?                        |
| 3.  | What country borders the Netherlands to the east?               |
| 4.  | What country borders the Netherlands to the south?              |
| 5.  | What body of water borders the Netherlands to the northwest?    |

## **ANSWER KEY**

| 1. | What is the capital of the Netherlands? Amsterdam                      |
|----|------------------------------------------------------------------------|
| 2. | What is the favorite color of the Dutch? Orange                        |
| 3. | What country borders the Netherlands to the east? Germany              |
| 4. | What country borders the Netherlands to the south? Belgium             |
| 5. | What body of water borders the Netherlands to the northwest? North Sea |